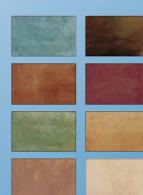

# Acid Stain Listed At \$25 MSRP

VBP manufactures a line of Acid Stains under the Etch Stain Label. Etch-Stain is available in 8 standard colors.

When applied to a finished concrete or Ardex® Self Leveler, Etch Stain transforms an ordinary concrete slab into a luxurious floor, resembling

marble or

stone. When

stained and

scored, Etch

Stain creates

of expensive

flooring for a

fraction of the

cost. Unlike

paint, Etch

. Stain reacts

with the miner-

als present in

the concrete.

versatile

giving it the

the appearance

look and feel of natural stone. Each concrete slab accepts the stain with

varying degrees of intensity, creating stunning multi hued color variations while providing an aged look. Because we do not private label, Etch-Stain has a MSRP of \$25 per gallon and is available from our distributors nationwide.